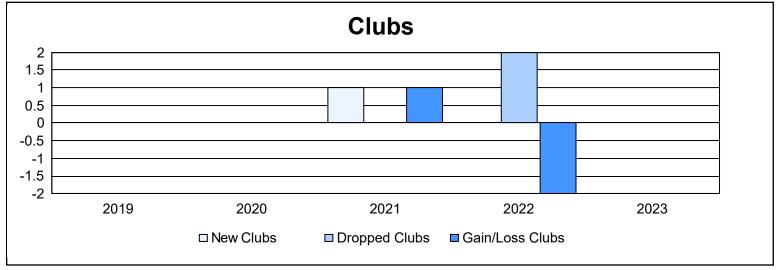

District N 4 As of June 2023 Cumulative

| Year      | New<br>Clubs | Dropped<br>Clubs | Gain/<br>Loss<br>Clubs | New<br>Members | Charter<br>Members | Reinstate<br>Members | Transfer<br>Members | Total<br>Member<br>Added | Total<br>Members<br>Dropped | Gain/<br>Loss<br>Members |
|-----------|--------------|------------------|------------------------|----------------|--------------------|----------------------|---------------------|--------------------------|-----------------------------|--------------------------|
| 2018-2019 | 0            | 0                | 0                      | 123            | 2                  | 0                    | 4                   | 129                      | 107                         | 22                       |
| 2019-2020 | 0            | 0                | 0                      | 61             | 3                  | 3                    | 7                   | 74                       | 133                         | -59                      |
| 2020-2021 | 1            | 0                | 1                      | 53             | 27                 | 0                    | 4                   | 84                       | 121                         | -37                      |
| 2021-2022 | 0            | 2                | -2                     | 79             | 10                 | 1                    | 1                   | 91                       | 126                         | -35                      |
| 2022-2023 | 0            | 0                | 0                      | 102            | 0                  | 5                    | 6                   | 113                      | 124                         | -11                      |
| Average   | 0            | 0                | 0                      | 84             | 8                  | 2                    | 4                   | 98                       | 122                         | -24                      |